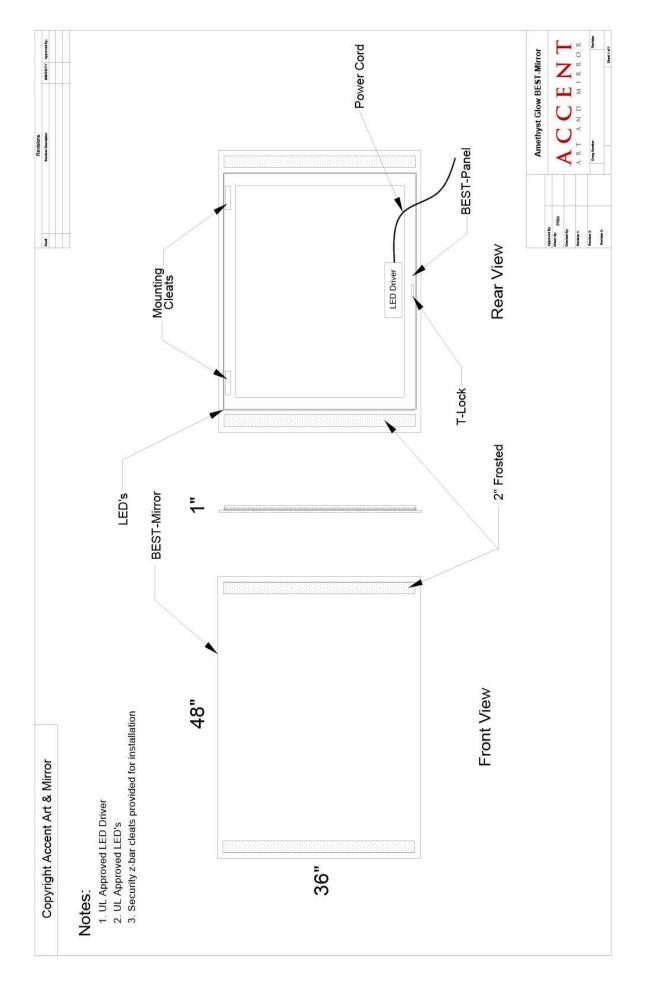

## $\boldsymbol{Amethyst~Glow~BEST\text{-}Mirror}^{TM}$

## **Mirror Specifications**

- Custom Size
- Custom frosted area
- BEST-Panel Design
- 1" Profile
- LEDs
  - Light Strips
  - Custom sized
  - o 3000K (other options)
  - o Lumens: 40 L/in
  - o Power: 0.3 W/in
- UL Listed Components
- Hardwired (plug-in optional)
- Fast, easy installation

## **BEST-Panel** TM

Better by Design - Moisture/Age Resistant Eco-friendly – FSC & ECC certified Superior Quality – Made in USA Tested – MR50 Standard