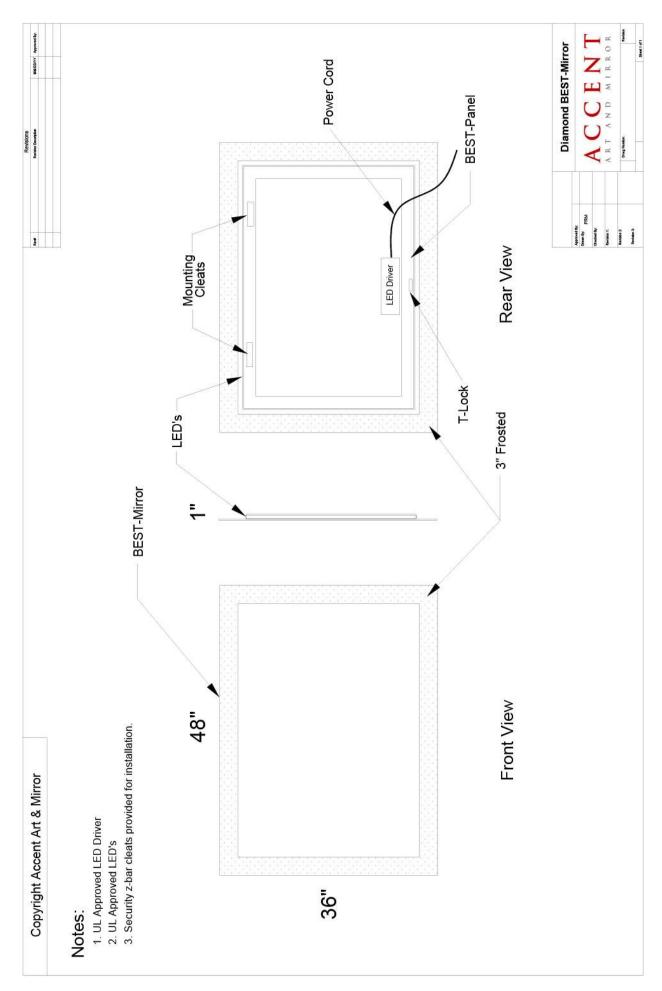

## Diamond BEST-Mirror<sup>TM</sup>

## **Mirror Specifications**

- Custom Size
- Custom frosted area
- BEST-Panel Design
- 1" Profile
- LEDs
  - o Light Strips
  - o Custom sized
  - o 3000K (other options)
  - o Lumens: 40 L/in
  - o Power: 0.3 W/in
- UL Listed Components
- Hardwired (plug-in optional)
- Fast, easy installation