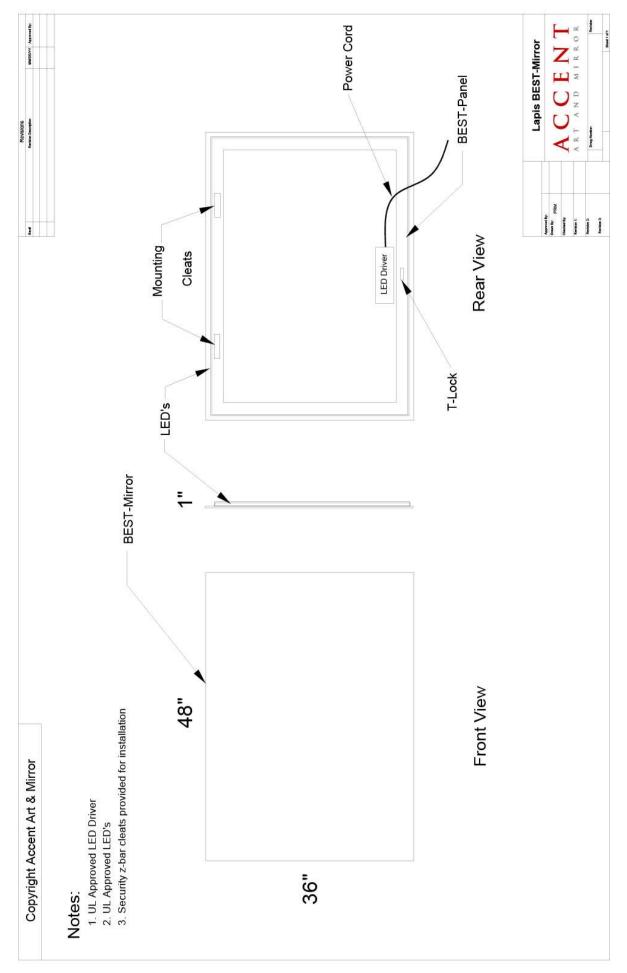

Lapis BEST-Mirror<sup>TM</sup>

## **Mirror Specifications**

- Custom Size
- Custom frosted area
- BEST-Panel Design
- 1" Profile
- LEDs
  - Light Strips
  - Custom sized
  - 3000K (other options)
  - o Lumens: 40 L/in
  - Power: 0.3 W/in
- UL Listed Components
- Hardwired (plug-in optional)
- Fast, easy installation

## BEST-Panel<sup>TM</sup>

Better by Design - Moisture/Age Resistant Eco-friendly – FSC & ECC certified Superior Quality – Made in USA Tested – MR50 Standard