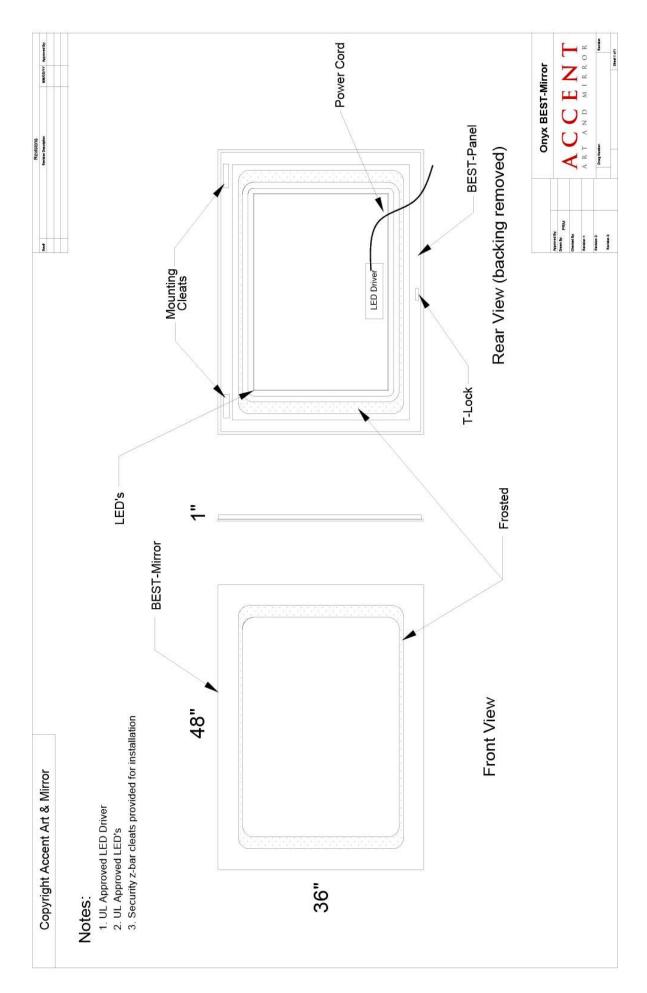

## **Onyx BEST-Mirror**<sup>TM</sup>

## **Mirror Specifications**

- Custom Size
- Custom frosted area
- BEST-Panel Design
- 1" Profile
- LEDs
  - Light Strips
  - o Custom sized
  - o 3000K (other options)
  - o Lumens: 40 L/in
  - o Power: 0.3 W/in
- UL Listed Components
- Hardwired (plug-in optional)
- Fast, easy installation

## **BEST-Panel** TM

Better by Design - Moisture/Age Resistant Eco-friendly – FSC & ECC certified Superior Quality – Made in USA Tested – MR50 Standard