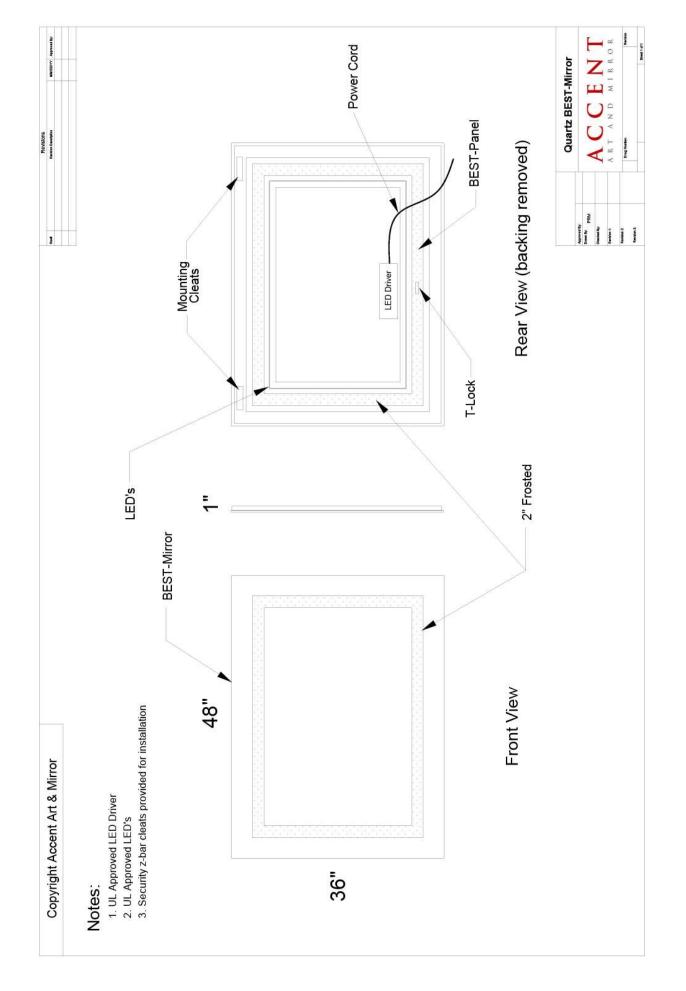

**Quartz BEST-Mirror**<sup>TM</sup>

## **Mirror Specifications**

- Custom Size
- Custom frosted area
- BEST-Panel Design
- 1" Profile
- LEDs
  - Light Strips
  - Custom sized
  - 3000K (other options)
  - Lumens: 40 L/in
  - Power: 0.3 W/in
- UL Listed Components
- Hardwired (plug-in optional)
- Fast, easy installation

## BEST-Panel<sup>TM</sup>

Better by Design - Moisture/Age Resistant Eco-friendly – FSC & ECC certified Superior Quality – Made in USA Tested – MR50 Standard