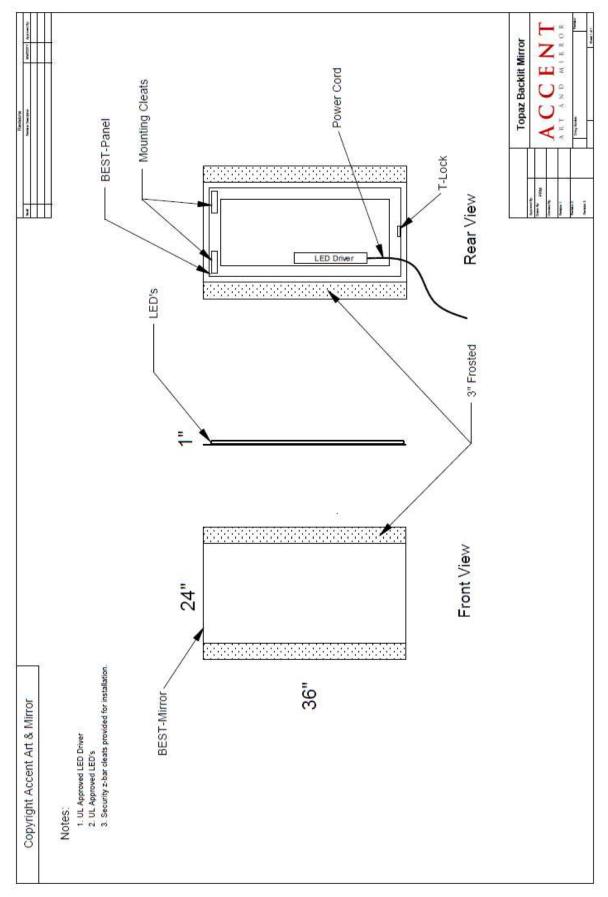

**Topaz BEST-Mirror**<sup>TM</sup>

## **Mirror Specifications**

- Custom Size
- Custom frosted area
- BEST-Panel Design
- 1" Profile
- LEDs
  - Light Strips
  - Custom sized
  - 3000K (other options)
  - Lumens: 40 L/in
  - Power: 0.3 W/in
  - UL Listed Components
- Hardwired (plug-in optional)
- Custom installation template

## BEST-Panel<sup>TM</sup>

Better by Design - Moisture/Age Resistant Eco-friendly – FSC & ECC certified Superior Quality – Made in USA Tested – MR50 Standard