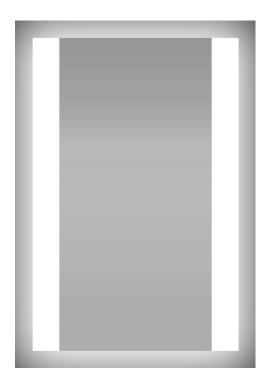

## Topaz Glow BEST-Mirror $^{TM}$

## **Mirror Specifications**

- Custom Size
- Custom frosted area
- BEST-Panel Design
- 1" Profile
- LEDs
  - Light Strips
  - o Custom sized
  - o 3000K (other options)
  - o Lumens: 40 L/in
  - o Power: 0.3 W/in
- UL Listed Components
- Hardwired (plug-in optional)
- Fast, easy installation