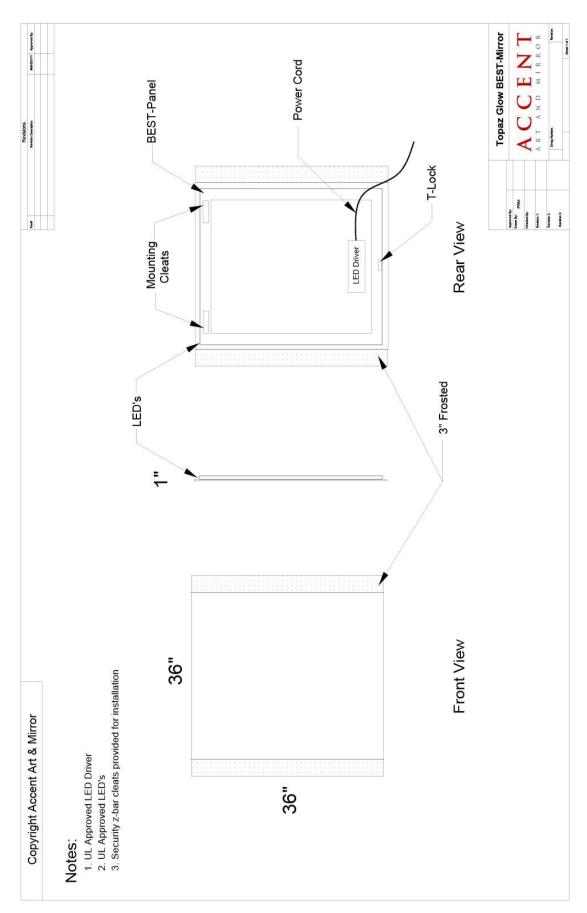

## Topaz Glow BEST-Mirror $^{TM}$

## **Mirror Specifications**

- Custom Size
- Custom frosted area
- BEST-Panel Design
- 1" Profile
- LEDs
  - Light Strips
  - o Custom sized
  - o 3000K (other options)
  - o Lumens: 40 L/in
  - o Power: 0.3 W/in
- UL Listed Components
- Hardwired (plug-in optional)
- Fast, easy installation

## BEST-Panel<sup>TM</sup>

Better by Design - Moisture/Age Resistant Eco-friendly – FSC & ECC certified Superior Quality – Made in USA Tested – MR50 Standard